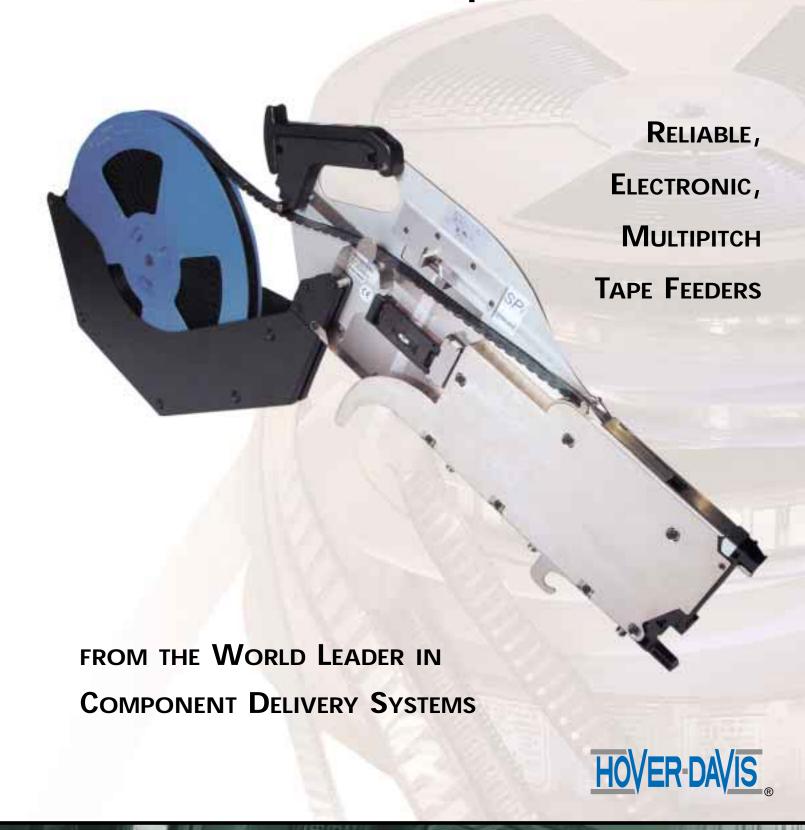

## The Hover-Davis

## Panasonic Tape Feeder

# Hover-Davis Panasonic Tape Feeder

Splicing compatible

Very low maintenance

• Improve machine throughput up to 30%

Accommodates deep pocket components

• Useful diagnostic and maintenance tools

• Easily customized for special applications