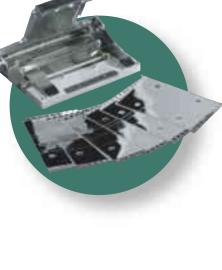

#### **Splice Tool**

Small, pocket-sized tool for splicing component tapes of all widths and pocket depths. Innovative splice is compatible with all feeder types.