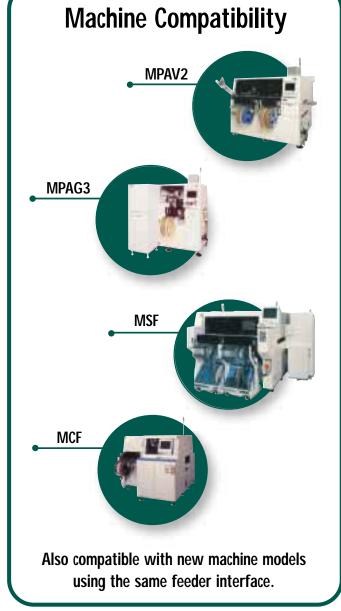

### MPAV, MPA3 and MPA3F Tape Feeders

Upgrade your
Panasonic MPAV,
MPA3 or MPA3F
machines with
Hover-Davis multipitch
tape feeders featuring
wide widths - up to
120mm and deep pockets up to 19mm.

100 Paragon Drive, Rochester, NY 14624