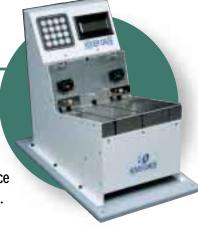

#### **Set-up Station**

For off-line loading and operation of Hover-Davis and Panasonic feeders. Features maintenance and diagnostic tools.