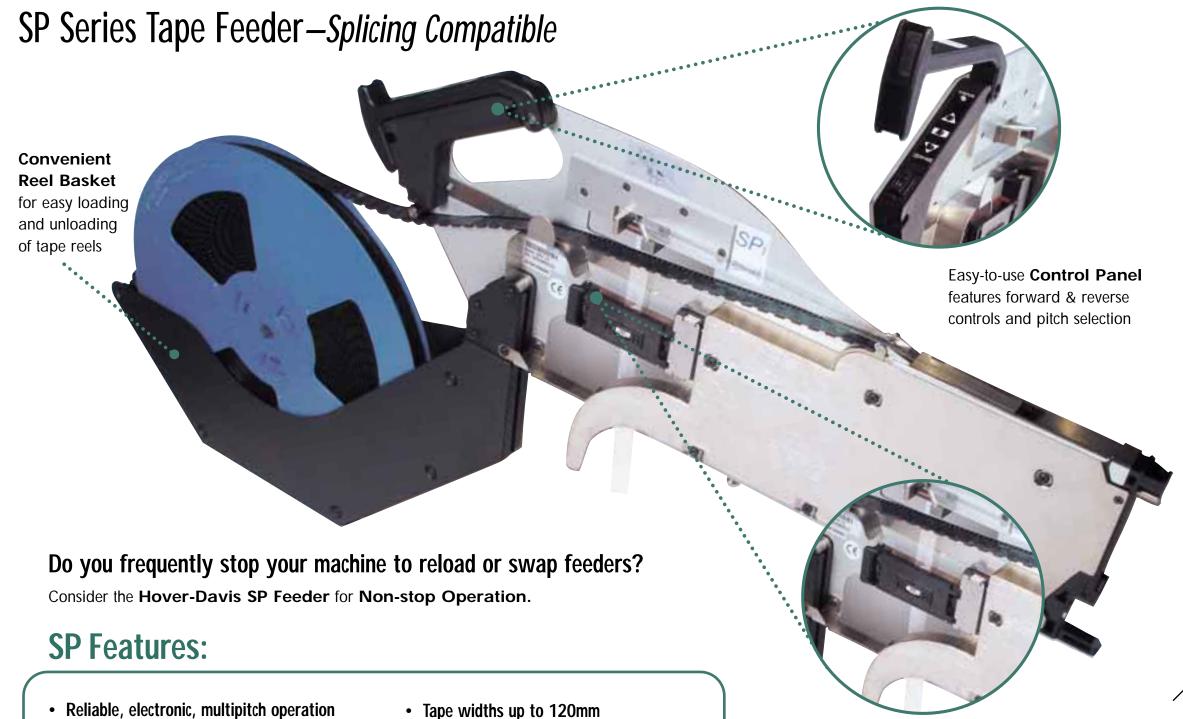

# Hover-Davis Panasonic Tape Feeder

Splicing compatible

Very low maintenance

• Improve machine throughput up to 30%

Accommodates deep pocket components

• Useful diagnostic and maintenance tools

• Easily customized for special applications