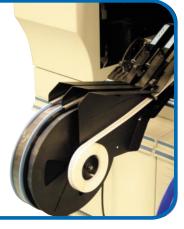

### Base Feeders

- Reliable, electronic operation
- Mounts to the placement machine like any other feeder

#### LABEL FEEDER BENEFITS

- Automatically place labels using existing placement equipment
- Faster and more accurate than hand placement
- Save time and money

ape Path

PATENT REAL