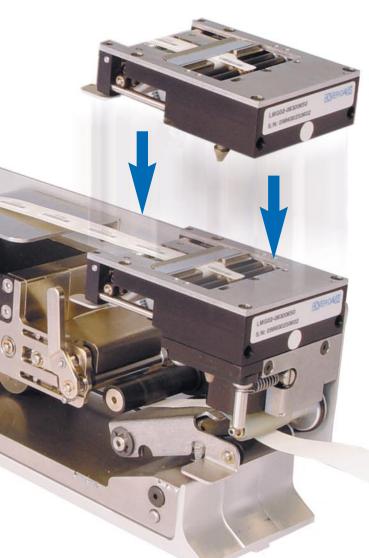

### Label Module

- Specifically designed for each label size insuring accurate and repeatable presentation
- Uses unique peel and present concept
- Easy to change to present new label size
  NO tools required

Fuji model shown.

**Machine Compatibility** 