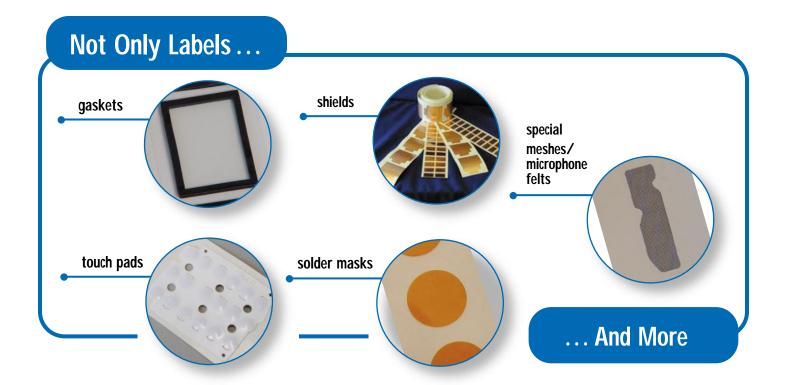

# The Hover-Davis Label Feeder™

Use the Hover-Davis label feeder to present a variety of adhesive-backed components for automated assembly.

100 Paragon Drive, Rochester, NY 14624 phone 585-352-9590 • fax 585-352-4870 sales@hoverdavis.com • www.hoverdavis.com